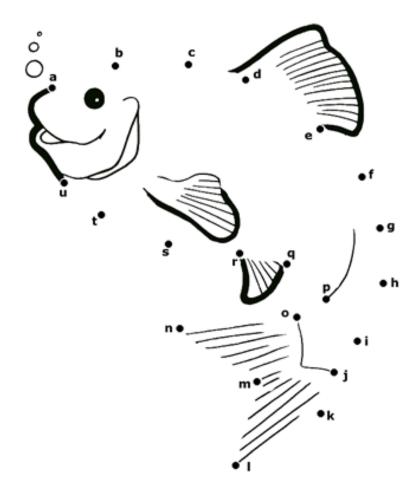

# Dot to Dot

Connect the dots to complete the picture.

He called out to them, "Friends, haven't you any fish?"
"No," they answered.
John 21:5-6 (NIV)